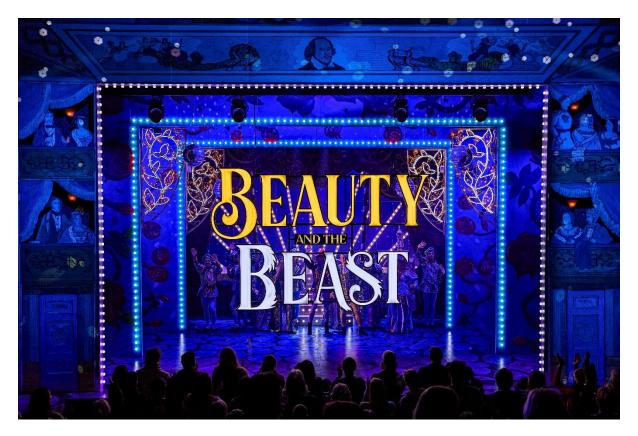

# **Beauty & The Beast**

The sign is constructed out of timber with a white material fascial, and a structural metal frame behind. The sign is lit in sections by RGB LED tape.

### Dimensions:

- 2.4m hight
- 3.7m Wide
- Approx Weight 80kg

The sign separates into 2 pieces for transportation.

The sign is supplied with 2 hanging eyes bolted through the framework. No drifts are supplied

The sign required both Power and DMX input to work