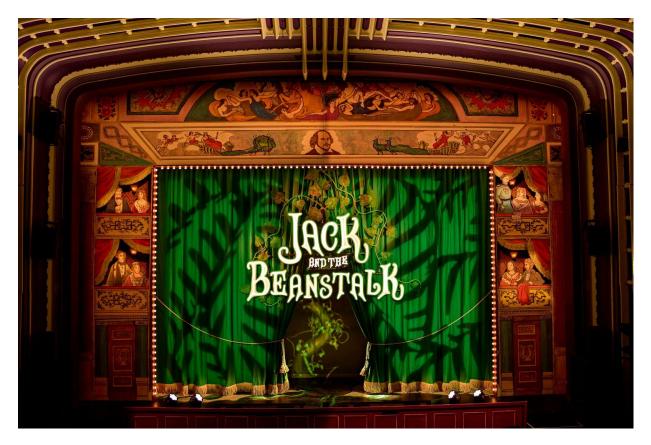

## Jack & the Beanstalk

The sign is constructed out of timber with a structural metal frame behind. The letters are back illuminated by Cool White LED tape, hitting the frosted acrylic panels that make up the individual letters.

Dimensions:

#### "Jack and the"

- 2m wide
- 1m hight

### "Beanstalk"

- 4m wide
- 1m high
- Total sign weight approx. 80kg

The sign separates into 2 main pieces for transportation, and the bottom and top are joined together using the supplied nuts and bolts.

There are 2 vine sections that then attach to the frame and the drifts to frame the sign in leafy goodness for added texture.

The sign is supplied with 3 hanging eyes, bolted through the structure. One in the Centre of the top piece, and 2 on the lower section, located either end.

The approx. difference between the top and bottom for drift length calculation is 1.1m. We suggest using Reutlingers for ease of adjustment.

No drifts are supplied

The sign required both Power and DMX input to work