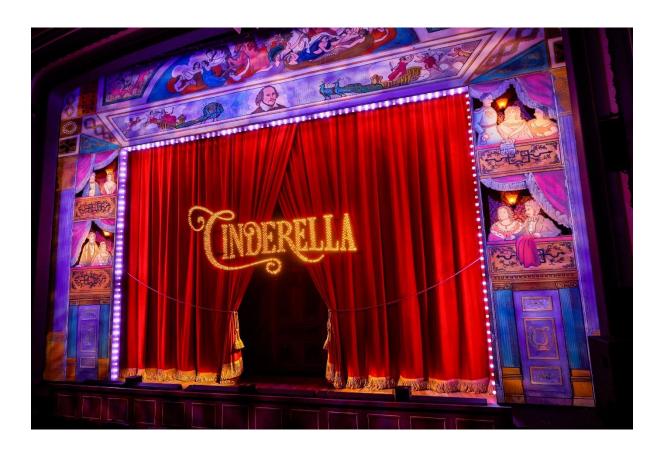

## Cinderella Sign

The Sign is constructed out of timber with a structural metal frame behind. The sign is lit by dimmable pea light warm white lamps, running inside each letter.

#### Dimensions:

- 1.7m high
- 3.65m wide
- Approx weight: 70kg

This sign is supplied with 2 hanging eyes bolted through the framework. No drifts are supplied

The sign is powered by a 15a plug- please note, you may require a load lamp depending on your dimmers.